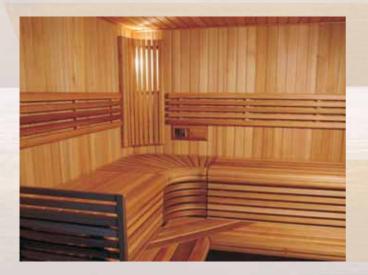

We recommend you equipping a separate insulated bath in a log house as it will help you not only to heat your bath rapidly and reach high temperature, but also protect your house from dampness, mould and make it long-lived. A separate insulated frame protects softwood logs from warmth and resins.

#### We produce log houses with fully-equipped baths:

- Separate wooden frame of a bath;
- 5 cm layer of thermal insulation;
- Damp insulation;
- Firewood or electric heater;Panels of the highest quality
- (linden or Canadian red cedar);
- Bunks made of African abachi timber;
- Overlaid in oil;
- Glass door of a bath;Shower cabin;
- Flooring of ceramic tiles;
- Ventilation system and sewerage system.